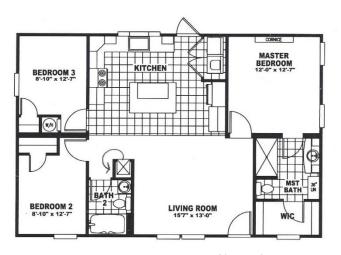

## **Concord Home Sales @ Epsom Circle 736-4677**

The New Horizon \$56,000

SPECIAL ON LOT MODEL \$55,500 W/ ALL OPTIONS

4028-200 1067 Sq. ft.

## Display home options include:

| 10' Dormer<br>9-Lite Rear Door<br>Coastal Crème Kitchen (breakdown below) |     | 535<br>n/c<br>1,105 |
|---------------------------------------------------------------------------|-----|---------------------|
| Coastal Crème Cabinets                                                    | 150 | ,                   |
| Coastal Crème UR Doors                                                    | 350 |                     |
| Coastal Crème covered vent hood                                           | n/c |                     |
| White Moulding Package                                                    | 95  |                     |
| Pendant lights over Island                                                | 120 |                     |
| Ceramic Backsplash                                                        | 95  |                     |
| Crescent Edge on Counters                                                 | 200 |                     |
| Premium Wilson Art Old Mill Oak island top                                | 95  |                     |
| Whirlpool Dishwasher                                                      |     | 460                 |
| Hunter Ceiling Fan                                                        |     | 135                 |
| Accent Wall in MBR                                                        |     | n/c                 |
| 60" FG Shower IPO tub/shower                                              |     | 475                 |
| TV and PJ                                                                 |     | n/c                 |

As displayed this home is \$56,000 plus \$2,710

\$58,710.00\*

\*PLUS Upgraded Compass Siding

SPECIAL ON LOT MODEL

+2,324 = \$61,034

\$55,500 W/ ALL OPTIONS