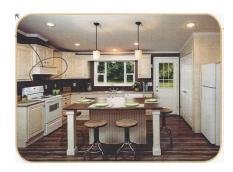

## Display home options include:

| 10' Dormer<br>9-Lite Rear Door<br>Coastal Crème Kitchen (breakdown below) |     | 535<br>n/c<br>1,105 |
|---------------------------------------------------------------------------|-----|---------------------|
| Coastal Crème Cabinets                                                    | 150 | ,                   |
| Coastal Crème UR Doors                                                    | 350 |                     |
| Coastal Crème covered vent hood                                           | n/c |                     |
| White Moulding Package                                                    | 95  |                     |
| Pendant lights over Island                                                | 120 |                     |
| Ceramic Backsplash                                                        | 95  |                     |
| Crescent Edge on Counters                                                 | 200 |                     |
| Premium Wilson Art Old Mill Oak island top                                | 95  |                     |
| Whirlpool Dishwasher                                                      |     | 460                 |
| Hunter Ceiling Fan                                                        |     | 135                 |
| Accent Wall in MBR                                                        |     | n/c                 |
| 60" FG Shower IPO tub/shower                                              |     | 475                 |
| TV and PJ                                                                 |     | n/c                 |