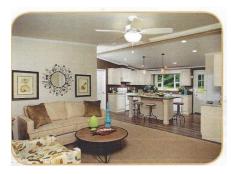

## Display home options include:

| 10' Dormer<br>9-Lite Rear Door<br>Coastal Crème Kitchen (breakdown below) |     | 535<br>n/c<br>1,105 |
|---------------------------------------------------------------------------|-----|---------------------|
| Coastal Crème Cabinets                                                    | 150 | ,                   |
| Coastal Crème UR Doors                                                    | 350 |                     |
| Coastal Crème covered vent hood                                           | n/c |                     |
| White Moulding Package                                                    | 95  |                     |
| Pendant lights over Island                                                | 120 |                     |
| Ceramic Backsplash                                                        | 95  |                     |
| Crescent Edge on Counters                                                 | 200 |                     |
| Premium Wilson Art Old Mill Oak island top                                | 95  |                     |
| Whirlpool Dishwasher                                                      |     | 460                 |
| Hunter Ceiling Fan                                                        |     | 135                 |
| Accent Wall in MBR                                                        |     | n/c                 |
| 60" FG Shower IPO tub/shower                                              |     | 475                 |
| TV and PJ                                                                 |     | n/c                 |